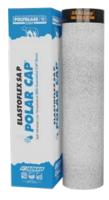

## Check out our SPRING BULK BUY DEALS!

Call for Details

Buy Three (3) rolls of Polyglass Elastoflex SA P Polar Cap (black or white) and get ONE (1) roll FREE\* Savings up to \$130

\* Custom pricing program, rebates and discounts DO NOT apply. While supplies last. No rain checks. Gibson Building Supplies reserves the right to limit quantities. Only applies to "in-stock" products. All offers must be paid in full day of purchase. Can't be combined with any other offers. \*\*All pricing based on SRP.