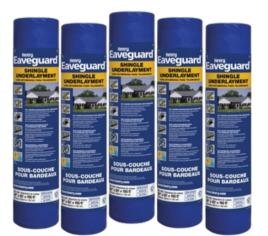

### September Flyer

#### Residential

Take advantage of these great offers. Valid from September 1st to September 29th

## Primeline Tools 10% OFF\*

















And much more!

#### Henry Eaveguard 15% OFF\*



# Collated Nails 20% OFF\*



\*All prices based on standard contractor pricing. Custom pricing program, rebates and discounts DO NOT apply. While supplies last. No rain checks. Gibson Building Supplies reserves the right to limit quantities. Only applies to "in-stock" products. All offers must be paid in full day of purchase. Can't be combined with any other offers. NOTE: Delivery Fees are applicable

AURORA · BRANTFORD · MILTON · MISSISSAUGA · ORILLIA · ORONO · PETERBOROUGH