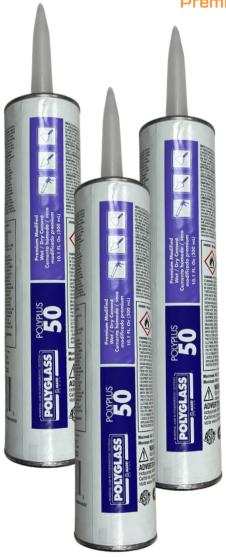

## Polyglass PolyPlus 50

300 ml Tubes

Premium Modified Wet / Dry Cement

### Only \$5.25/tube

#### **Key Features**

- Apply on Damp, Wet or Underwater surfaces
- High Flexibility during temperature fluctuations
- Excellent adhesion and bonding strength

"All prices based on standard contractor pricing. Custom pricing program, rebotes and discounts DO NOT apply. While supplies last. No rain checks. Gibson Building Supplies reserves the right to limit quantities. Only applies to "in-stock" products. All offers must be paid in full day of purchase. Can't be combined with any other offers. NOTE: Delivery Fees are applicable