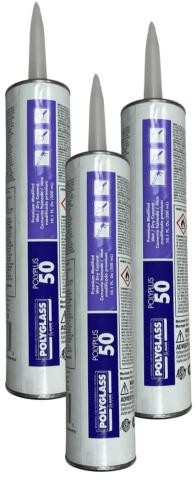

# Polyglass PolyPlus 50

300 ml Tubes

Premium Modified Wet / Dry Cement

### Only \$4.95/tube

#### **Key Features**

- Apply on Damp, Wet or Underwater surfaces
- High Flexibility during temperature fluctuations
- Excellent adhesion and bonding strength

\*All prices based on standard contractor pricing. Custom pricing program, rebates and discounts DO NOT apply. While supplies last. No rain checks. Gibson Building Supplies reserves the right to limit quantities. Only applies to "in-stock" products. All offers must be paid in full day of purchase. Can't be combined with any other offers. NOTE: Delivery Fees are applicable